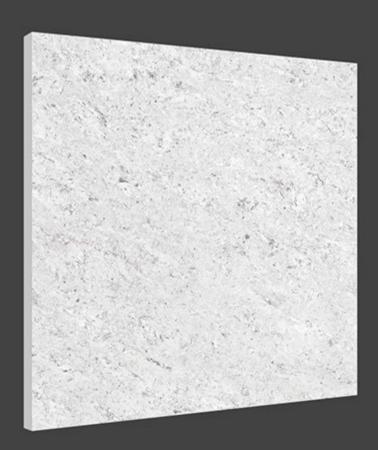

# POLISHED

**VITRIFIED TILES** 

600X600mm DOUBLE CHARGE Vitrified Tiles

STONE MIX

COPPER DARK

COCO MIX

BRICK WHITE

ALMOND