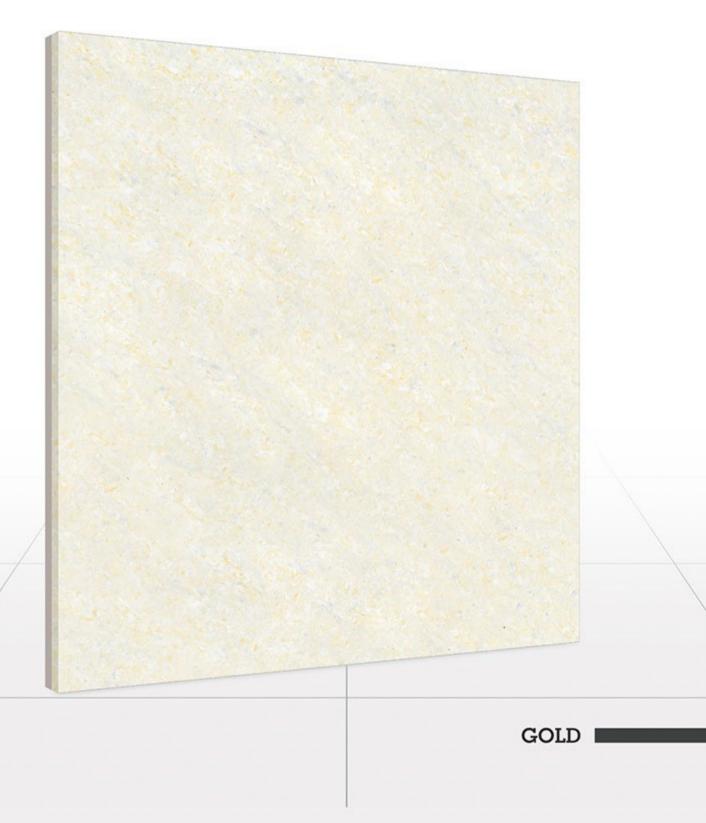

of wisdom deserves durable and reliable surfaces. Buildon collection is hence ideal for the said purpose. Peerless tiles having sound body and sturdy form can give a wholesome look to space while taking the stress of rough and much in use load all by itself.

## HOSPITAL

Health care environment pays great emphasis on the surfaces placed as it can create a heavy impact on the overall ambiance and aura of the surrounding. Our placid and serene tiles having minimal yet pleasing designs perfectly suit the requirement bracket here. They can help in spreading ease and comfort around.

























STONE MIX































































COPPER DARK





















COCO MIX





















BRICK WHITE



























































































































































































































































ALMOND

























































#### TECHNICAL SPECIFICATION

| DIME | NSION & SURFACE QUALITY     | INTERNATIONAL SPECIFICATIONS<br>ISO 13006/EN 176 GROUP & IS 15622 : 2006 | VALUE                   | METHOD OF TESTIN |
|------|-----------------------------|--------------------------------------------------------------------------|-------------------------|------------------|
|      | Deviation In Length & Width | ± 0.6%                                                                   | ± 0.1%                  | ISO 10545 Pt2    |
| P    | Deviation