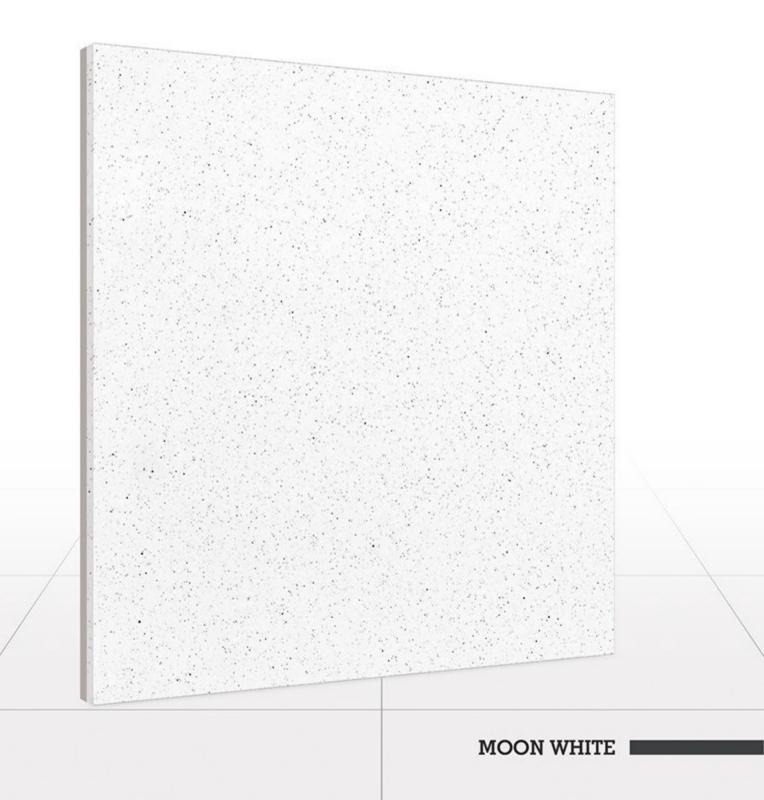

ts long-lasting performance and extreme resistance to indentation and scratches can bestow a great look to any hotel leeway.



The abode of wisdom deserves durable and reliable surfaces. Buildon collection is hence ideal for the said purpose. Peerless tiles having sound body and sturdy form can give a wholesome look to space while taking the stress of rough and much in use load all by itself.

## HOSPITAL

Health care environment pays great emphasis on the surfaces placed as it can create a heavy impact on the overall ambiance and aura of the surrounding. Our placid and serene tiles having minimal yet pleasing designs perfectly suit the requirement bracket here. They can help in spreading ease and comfort around.

























STONE MIX































































COPPER DARK





















COCO MIX





















BRICK WHITE



























































































































































































































































ALMOND

























































#### TECHNICAL SPECIFICATION

| DIME | NSION & SURFACE QUALITY     | INTERNATIONAL SPECIFICATIONS<br>ISO 13006/EN 176 GROUP & IS 15622 : 2006 | VALUE                   | METHOD OF TESTIN |
|------|-----------------------------|--------------------------------------------------------------------------|-------------------------|------------------|
|      | Deviation In Length & Width | ±