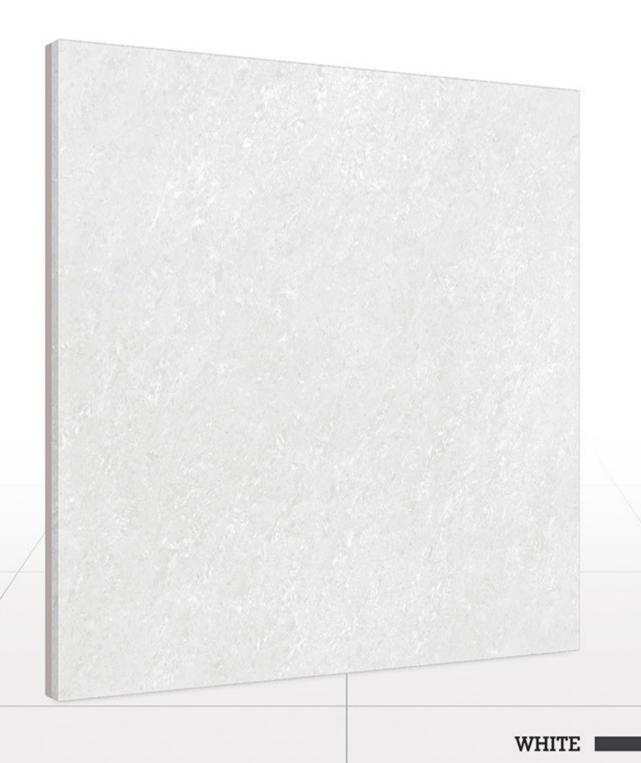

leeway.



The abode of wisdom deserves durable and reliable surfaces. Buildon collection is hence ideal for the said purpose. Peerless tiles having sound body and sturdy form can give a wholesome look to space while taking the stress of rough and much in use load all by itself.

## HOSPITAL

Health care environment pays great emphasis on the surfaces placed as it can create a heavy impact on the overall ambiance and aura of the surrounding. Our placid and serene tiles having minimal yet pleasing designs perfectly suit the requirement bracket here. They can help in spreading ease and comfort around.

























STONE MIX































































COPPER DARK





















COCO MIX





















BRICK WHITE



























































































































































































































































ALMOND

























































#### TECHNICAL SPECIFICATION

| DIME | NSION & SURFACE QUALITY     | INTERNATIONAL SPECIFICATIONS<br>ISO 13006/EN 176 GROUP & IS 15622 : 2006 | VALUE                   | METHOD OF TESTIN |
|------|-----------------------------|--------------------------------------------------------------------------|-------------------------|------------------|
|      | Deviation In Length & Width | ± 0.6%                                                                   | ± 0.1%                  | ISO 10545 Pt2