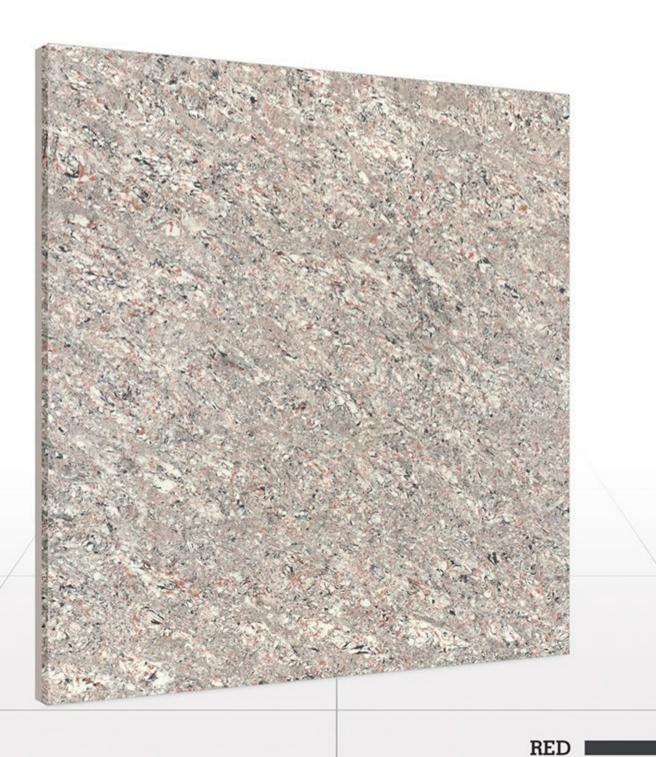

having sound body and sturdy form can give a wholesome look to space while taking the stress of rough and much in use load all by itself.

## HOSPITAL

Health care environment pays great emphasis on the surfaces placed as it can create a heavy impact on the overall ambiance and aura of the surrounding. Our placid and serene tiles having minimal yet pleasing designs perfectly suit the requirement bracket here. They can help in spreading ease and comfort around.

























STONE MIX































































COPPER DARK





















COCO MIX





















BRICK WHITE



























































































































































































































































ALMOND

























































#### TECHNICAL SPECIFICATION

| DIME | NSION & SURFACE QUALITY     | INTERNATIONAL SPECIFICATIONS<br>ISO 13006/EN 176 GROUP & IS 15622 : 2006 | VALUE                   | METHOD OF TESTIN |
|------|-----------------------------|--------------------------------------------------------------------------|-------------------------|------------------|
|      | Deviation In Length & Width | ± 0.6%                                                                   | ± 0.1%                  | ISO 10545 Pt2    |
| P    | Deviation In thickness      | ± 5%                                                                     | ± 3%                    |