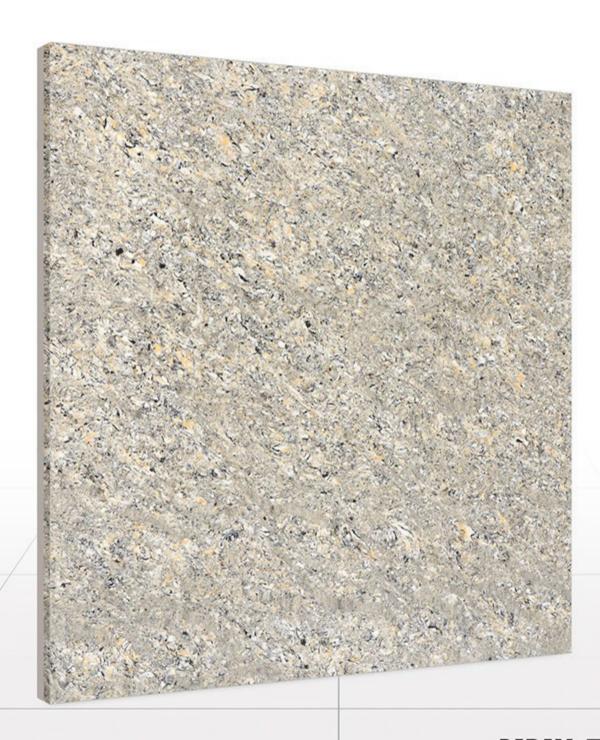

nd sturdy form can give a wholesome look to space while taking the stress of rough and much in use load all by itself.

## HOSPITAL

Health care environment pays great emphasis on the surfaces placed as it can create a heavy impact on the overall ambiance and aura of the surrounding. Our placid and serene tiles having minimal yet pleasing designs perfectly suit the requirement bracket here. They can help in spreading ease and comfort around.

























STONE MIX































































COPPER DARK





















COCO MIX





















BRICK WHITE



























































































































































































































































ALMOND

























































#### TECHNICAL SPECIFICATION

| DIME | NSION & SURFACE QUALITY     | INTERNATIONAL SPECIFICATIONS<br>ISO 13006/EN 176 GROUP & IS 15622 : 2006 | VALUE                   | METHOD OF TESTIN |
|------|-----------------------------|--------------------------------------------------------------------------|-------------------------|------------------|
|      | Deviation In Length & Width | ± 0.6%                                                                   | ± 0.1%                  | ISO 10545 Pt2    |
| P    | Deviation In thickness      | ± 5%                                                                     | ± 3%                    | ISO 10545 Pt2    |