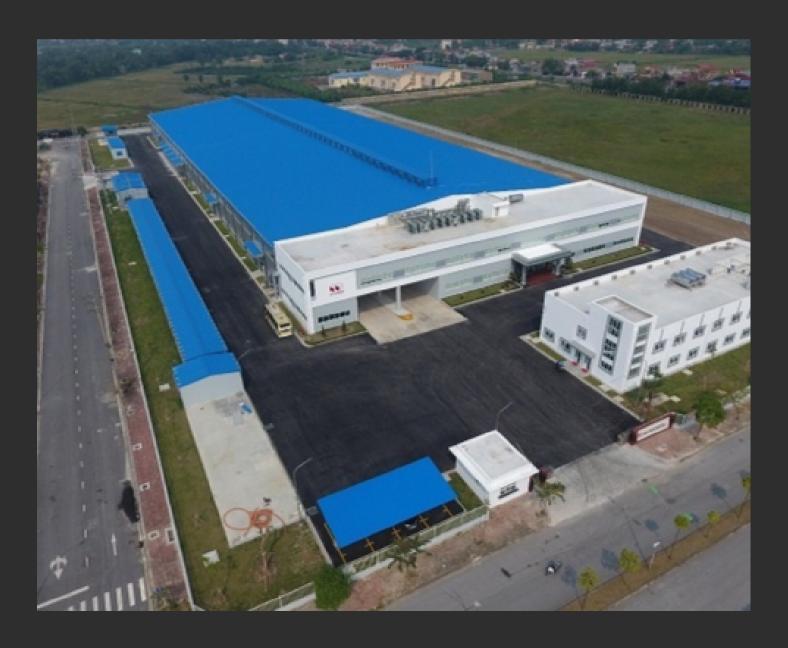

## WE PURSUED EXCELLENCE, LEADERSHIP FOLLOWED

DOTPREMIUM is the largest outsourcing Company of Ceramic and Vitrified tiles in India It has an annual capacity at 50 mn sqr mtr distributed across night plants

The motivating factor remains the zool to be the best, to be at the top and to achieve the highest echelons of excellence

The manufacturing units are equipped with cutting edge technology, Intense automation robotic cur application and a zona chance for human errors are just few reasons why DOTPREMIUM remains at the top in the industry