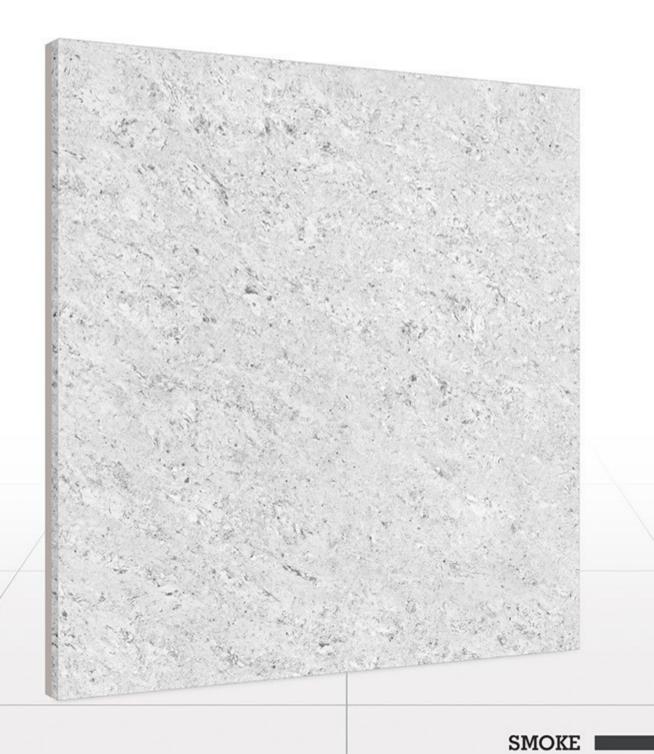

llection is hence ideal for the said purpose. Peerless tiles having sound body and sturdy form can give a wholesome look to space while taking the stress of rough and much in use load all by itself.

## HOSPITAL

Health care environment pays great emphasis on the surfaces placed as it can create a heavy impact on the overall ambiance and aura of the surrounding. Our placid and serene tiles having minimal yet pleasing designs perfectly suit the requirement bracket here. They can help in spreading ease and comfort around.

























STONE MIX































































COPPER DARK





















COCO MIX





















BRICK WHITE



























































































































































































































































ALMOND

























































#### TECHNICAL SPECIFICATION

| DIME | NSION & SURFACE QUALITY     | INTERNATIONAL SPECIFICATIONS<br>ISO 13006/EN 176 GROUP & IS 15622 : 2006 | VALUE                   | METHOD OF TESTIN |
|------|-----------------------------|--------------------------------------------------------------------------|-------------------------|------------------|
|      | Deviation In Length & Width | ± 0.6%                                                                   | ± 0.1%                  | ISO 10545 Pt2    |
| P    | Deviation In thickness      | ± 5%