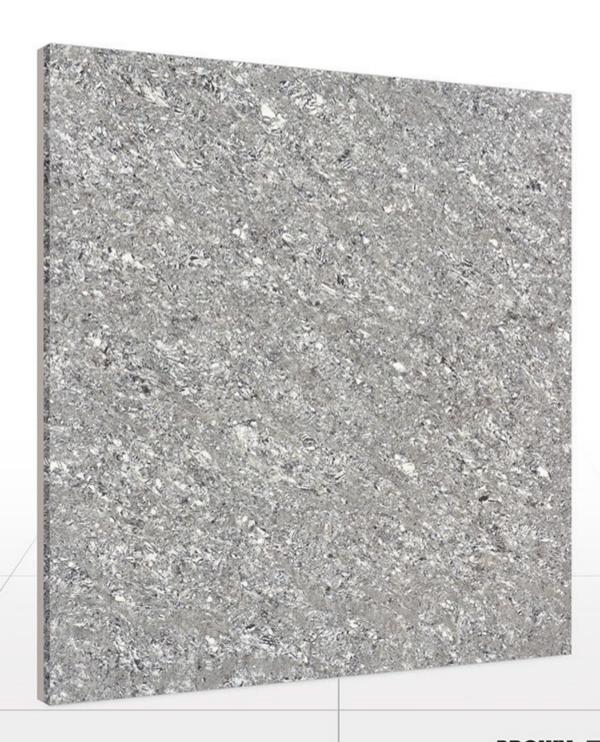

e a wholesome look to space while taking the stress of rough and much in use load all by itself.

## HOSPITAL

Health care environment pays great emphasis on the surfaces placed as it can create a heavy impact on the overall ambiance and aura of the surrounding. Our placid and serene tiles having minimal yet pleasing designs perfectly suit the requirement bracket here. They can help in spreading ease and comfort around.

























STONE MIX































































COPPER DARK





















COCO MIX





















BRICK WHITE



























































































































































































































































ALMOND

























































#### TECHNICAL SPECIFICATION

| DIME | NSION & SURFACE QUALITY     | INTERNATIONAL SPECIFICATIONS<br>ISO 13006/EN 176 GROUP & IS 15622 : 2006 | VALUE                   | METHOD OF TESTIN |
|------|-----------------------------|--------------------------------------------------------------------------|-------------------------|------------------|
|      | Deviation In Length & Width | ± 0.6%                                                                   | ± 0.1%                  | ISO 10545 Pt2    |
| P    | Deviation In thickness      | ± 5%                                                                     | ± 3%                    | ISO 10545 Pt2    |
|      | Straightness