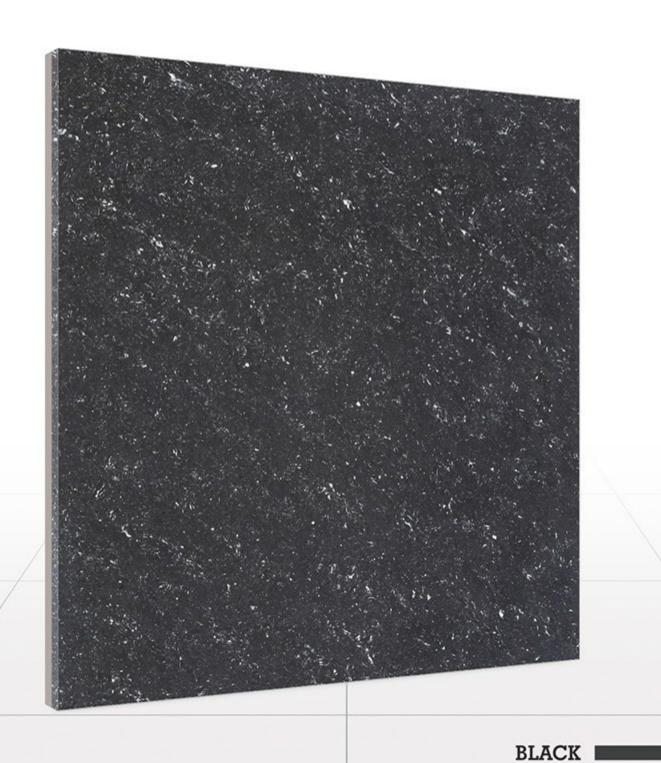

se load all by itself.

## HOSPITAL

Health care environment pays great emphasis on the surfaces placed as it can create a heavy impact on the overall ambiance and aura of the surrounding. Our placid and serene tiles having minimal yet pleasing designs perfectly suit the requirement bracket here. They can help in spreading ease and comfort around.

























STONE MIX































































COPPER DARK





















COCO MIX





















BRICK WHITE



























































































































































































































































ALMOND

























































#### TECHNICAL SPECIFICATION

| DIME | NSION & SURFACE QUALITY     | INTERNATIONAL SPECIFICATIONS<br>ISO 13006/EN 176 GROUP & IS 15622 : 2006 | VALUE                   | METHOD OF TESTIN |
|------|-----------------------------|--------------------------------------------------------------------------|-------------------------|------------------|
|      | Deviation In Length & Width | ± 0.6%                                                                   | ± 0.1%                  | ISO 10545 Pt2    |
| P    | Deviation In thickness      | ± 5%                                                                     | ± 3%                    | ISO 10545 Pt2    |
|      | Straightness of sides       | ± 0.5%