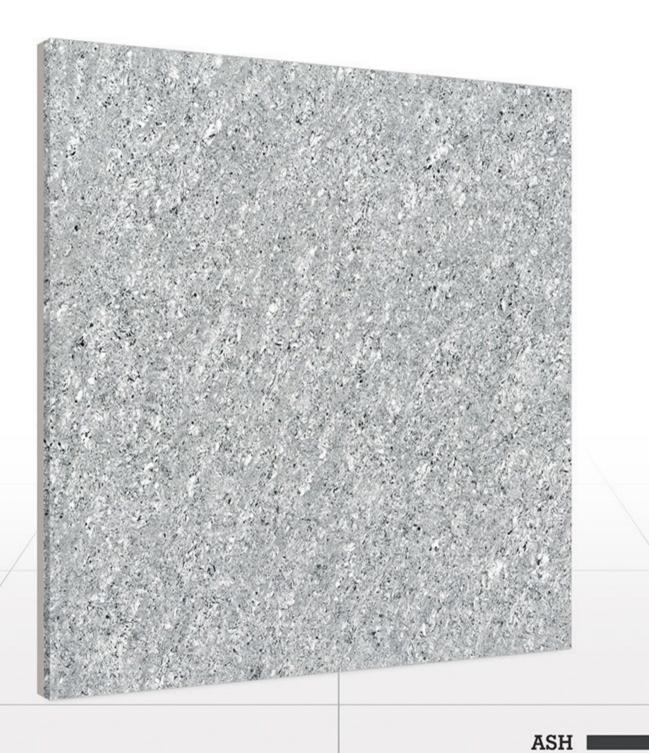

pose. Peerless tiles having sound body and sturdy form can give a wholesome look to space while taking the stress of rough and much in use load all by itself.

## HOSPITAL

Health care environment pays great emphasis on the surfaces placed as it can create a heavy impact on the overall ambiance and aura of the surrounding. Our placid and serene tiles having minimal yet pleasing designs perfectly suit the requirement bracket here. They can help in spreading ease and comfort around.

























STONE MIX































































COPPER DARK





















COCO MIX





















BRICK WHITE



























































































































































































































































ALMOND

























































#### TECHNICAL SPECIFICATION

| DIME | NSION & SURFACE QUALITY     | INTERNATIONAL SPECIFICATIONS<br>ISO 13006/EN 176 GROUP & IS 15622 : 2006 | VALUE                   | METHOD OF TESTIN |
|------|-----------------------------|--------------------------------------------------------------------------|-------------------------|------------------|
|      | Deviation In Length & Width | ± 0.6%                                                                   | ± 0.1%                  | ISO 10545 Pt2    |
| P    | Deviation In thickness      | ± 5%                                                                     | ± 3%