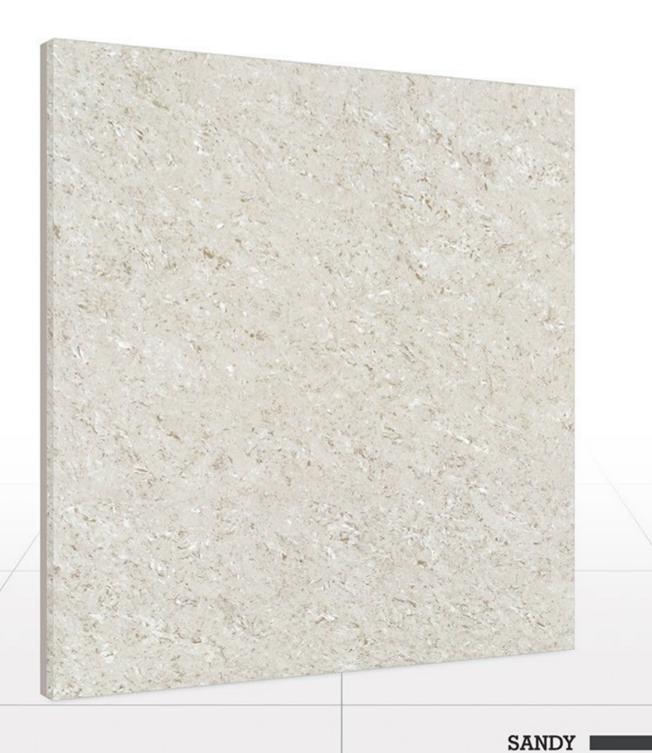

eal for the said purpose. Peerless tiles having sound body and sturdy form can give a wholesome look to space while taking the stress of rough and much in use load all by itself.

## HOSPITAL

Health care environment pays great emphasis on the surfaces placed as it can create a heavy impact on the overall ambiance and aura of the surrounding. Our placid and serene tiles having minimal yet pleasing designs perfectly suit the requirement bracket here. They can help in spreading ease and comfort around.

























STONE MIX































































COPPER DARK





















COCO MIX





















BRICK WHITE



























































































































































































































































ALMOND

























































#### TECHNICAL SPECIFICATION

| DIME | NSION & SURFACE QUALITY     | INTERNATIONAL SPECIFICATIONS<br>ISO 13006/EN 176 GROUP & IS 15622 : 2006 | VALUE                   | METHOD OF TESTIN |
|------|-----------------------------|--------------------------------------------------------------------------|-------------------------|------------------|
|      | Deviation In Length & Width | ± 0.6%                                                                   | ± 0.1%                  | ISO 10545 Pt2    |
| P    | Deviation In thickness      | ± 5%