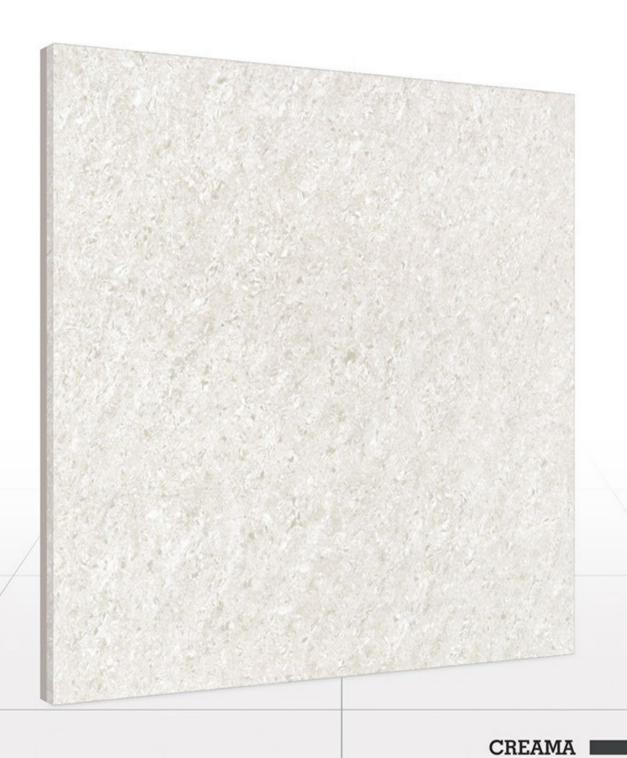

surfaces. Buildon collection is hence ideal for the said purpose. Peerless tiles having sound body and sturdy form can give a wholesome look to space while taking the stress of rough and much in use load all by itself.

## HOSPITAL

Health care environment pays great emphasis on the surfaces placed as it can create a heavy impact on the overall ambiance and aura of the surrounding. Our placid and serene tiles having minimal yet pleasing designs perfectly suit the requirement bracket here. They can help in spreading ease and comfort around.

























STONE MIX































































COPPER DARK





















COCO MIX





















BRICK WHITE



























































































































































































































































ALMOND

























































#### TECHNICAL SPECIFICATION

| DIME | NSION & SURFACE QUALITY     | INTERNATIONAL SPECIFICATIONS<br>ISO 13006/EN 176 GROUP & IS 15622 : 2006 | VALUE                   | METHOD OF TESTIN |
|------|-----------------------------|--------------------------------------------------------------------------|-------------------------|------------------|
|      | Deviation In Length & Width | ± 0.6%                                                                   | ± 0.1%                  | ISO 10545 Pt2    |
| P    | Deviation In thickness      | ± 5%