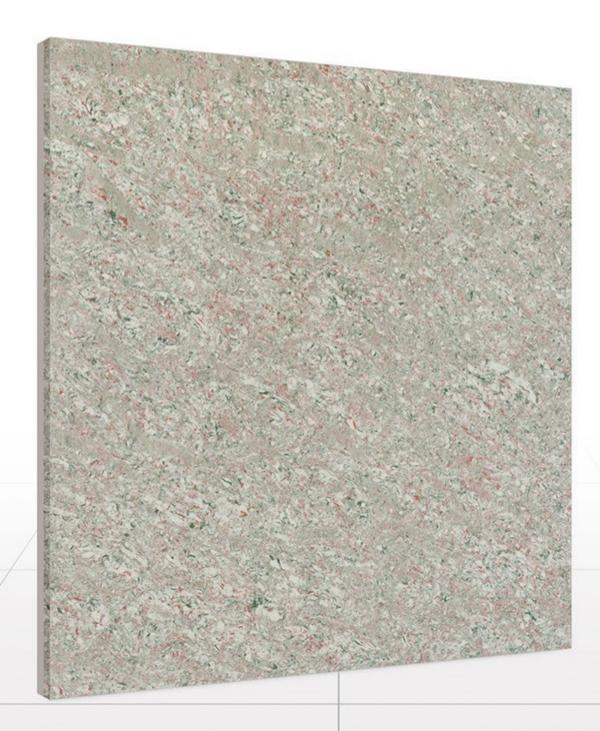

space while taking the stress of rough and much in use load all by itself.

## HOSPITAL

Health care environment pays great emphasis on the surfaces placed as it can create a heavy impact on the overall ambiance and aura of the surrounding. Our placid and serene tiles having minimal yet pleasing designs perfectly suit the requirement bracket here. They can help in spreading ease and comfort around.

























STONE MIX































































COPPER DARK





















COCO MIX





















BRICK WHITE



























































































































































































































































ALMOND

























































#### TECHNICAL SPECIFICATION

| DIME | NSION & SURFACE QUALITY     | INTERNATIONAL SPECIFICATIONS<br>ISO 13006/EN 176 GROUP & IS 15622 : 2006 | VALUE                   | METHOD OF TESTIN |
|------|-----------------------------|--------------------------------------------------------------------------|-------------------------|------------------|
|      | Deviation In Length & Width | ± 0.6%                                                                   | ± 0.1%                  | ISO 10545 Pt2    |
| P    | Deviation In thickness      | ± 5%                                                                     | ± 3%                    | ISO 10545 Pt2    |
|      | Straightness of sides       | ± 0.5