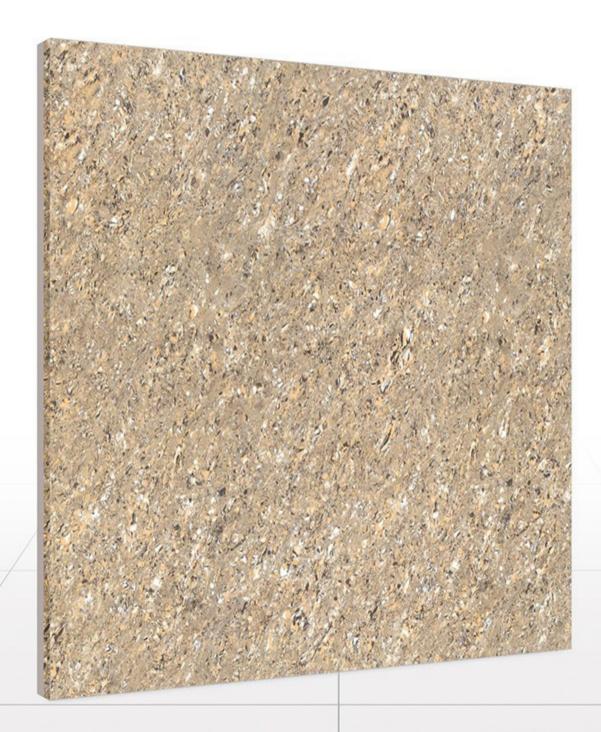

tress of rough and much in use load all by itself.

## HOSPITAL

Health care environment pays great emphasis on the surfaces placed as it can create a heavy impact on the overall ambiance and aura of the surrounding. Our placid and serene tiles having minimal yet pleasing designs perfectly suit the requirement bracket here. They can help in spreading ease and comfort around.

























STONE MIX































































COPPER DARK





















COCO MIX





















BRICK WHITE



























































































































































































































































ALMOND

























































#### TECHNICAL SPECIFICATION

| DIME | NSION & SURFACE QUALITY     | INTERNATIONAL SPECIFICATIONS<br>ISO 13006/EN 176 GROUP & IS 15622 : 2006 | VALUE                   | METHOD OF TESTIN |
|------|-----------------------------|--------------------------------------------------------------------------|-------------------------|------------------|
|      | Deviation In Length & Width | ± 0.6%                                                                   | ± 0.1%                  | ISO 10545 Pt2    |
| P    | Deviation In thickness      | ± 5%                                                                     | ± 3%                    | ISO 10545 Pt2    |
|      | Straightness of sides       | ± 0.5%